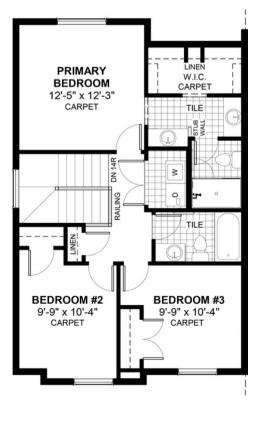

## **RAWSON**

277 Waterford Blvd • Waterford, Chestermere

1464 sq ft

📥 3 bedrooms

2.5 bathrooms