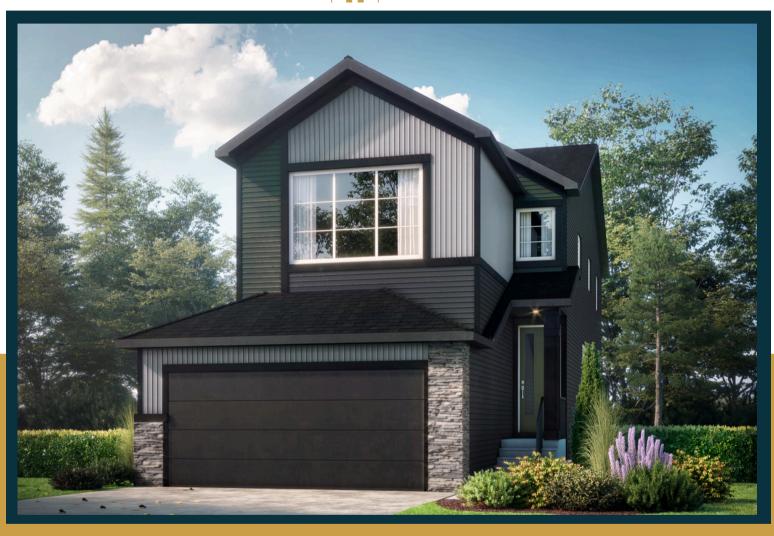

## the Trenton 3

3 bedrooms

**24'** wide

| 1101201 |  |  |
|---------|--|--|
|         |  |  |
|         |  |  |
|         |  |  |
|         |  |  |
|         |  |  |
|         |  |  |
|         |  |  |
|         |  |  |
|         |  |  |
|         |  |  |

## the Trenton 3