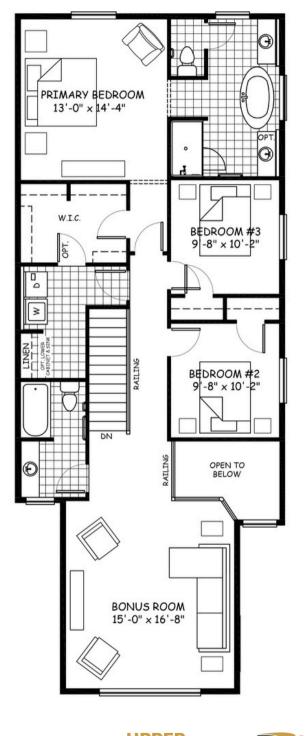

## 2254 sq.ft.

**UPPER** 1233 sq.ft.

April 2023. Artists's representation, may not be exactly as shown and all dimensions are approximate. All plans/designs are the exclusive property of Douglas Homes Ltd. Prices are subject to change without notice.