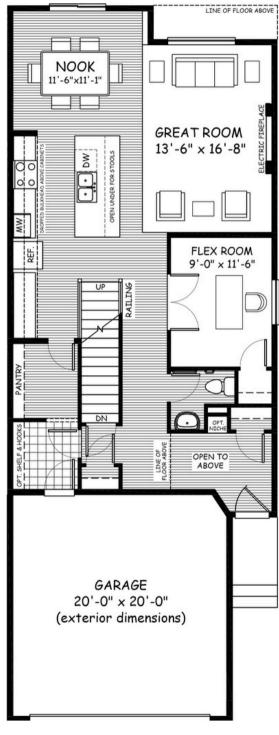

## the Trenton 3



3 bedrooms





**24'** wide



| 1101201 |  |  |
|---------|--|--|
|         |  |  |
|         |  |  |
|         |  |  |
|         |  |  |
|         |  |  |
|         |  |  |
|         |  |  |
|         |  |  |
|         |  |  |
|         |  |  |

NOTES:



Artists's representation, may not be exactly as shown - all dimensions are approximate. All plans/designs are the exclusive property of Douglas Homes Ltd. Prices are subject to change without notice.

## the Trenton 3

## 2254 sq.ft.









**UPPER** 1233 sq.ft.



April 2023. Artists's representation, may not be exactly as shown and all dimensions are approximate. All plans/designs are the exclusive property of Douglas Homes Ltd. Prices are subject to change without notice.

**MAIN** 

1021 sq.ft.