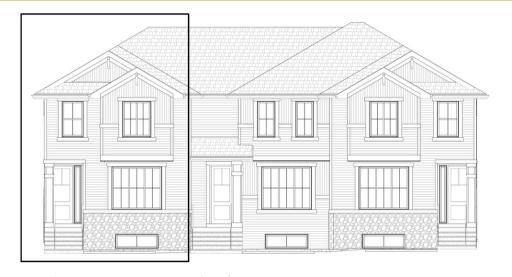

## ST. ANDREWS

23 Lambeau Lane • Lanark Landing, Airdrie

CONCRETE PAD

LINE OF WALL ABV.

**GREAT ROOM** 

13'-9" x 14'-6"

HDWD

NOOK

## **FEATURES**

- Triplex (Left Unit)
- ✓ No Condo Fees
- Detached Double Car Garage
- ✓ Basement Side Entry
- ✓ Front Concrete Pad
- ✓ Full Landscaping to Front/Back
- ✓ 9' Main Floor Ceiling
- ✓ Rear Treated Wood Deck
- Quartz Countertops
- Eng. Hardwood Floors
- ✓ Upper Floor Laundry
- Electric Fireplace
- ✓ Built-In Desk