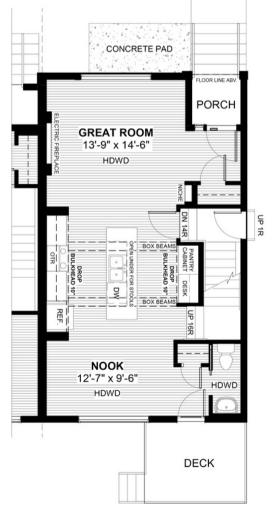

## **FEATURES**

- Triplex (Left Unit)
- No Condo Fees
- ✓ Detached Double Car Garage
- Basement Side Entry
- ✓ Front Concrete Pad
- Full Landscaping to Front/Back
- ✓ 9' Main Floor Ceiling
- ✓ Rear Treated Wood Deck
- Quartz Countertops
- Eng. Hardwood Floors

DOUGLAS HOMES

- ✓ Upper Floor Laundry
- Electric Fireplace
- ✓ Built-In Desk