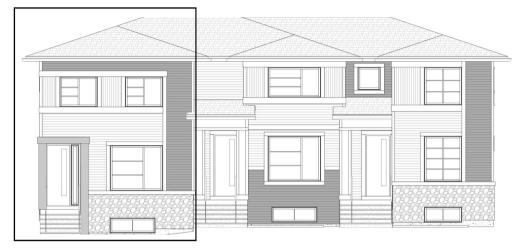

## ST. ANDREWS

35 Lambeau Lane • Lanark Landing, Airdrie

1292 sq ft

3 bedrooms

2.5 bathrooms

## **FEATURES**

- Triplex (Left Unit)
- No Condo Fees
- ✓ Detached Double Car Garage
- Basement Side Entry
- ✓ Front Concrete Pad
- Full Landscaping to Front/Back
- ✓ 9' Main Floor Ceiling
- ✓ Rear Treated Wood Deck
- Quartz Countertops
- Eng. Hardwood Floors