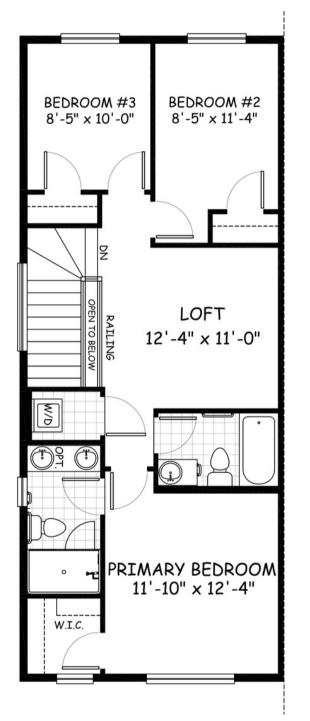

## the Adelaide 2

1489 sq.ft.

MAIN 749 sq.ft.

UPPER 740 sq.ft.

November 2023. Artists's representation, may not be exactly as shown and all dimensions are approximate. All plans/designs are the exclusive property of Douglas Homes Ltd. Prices are subject to change without notice.