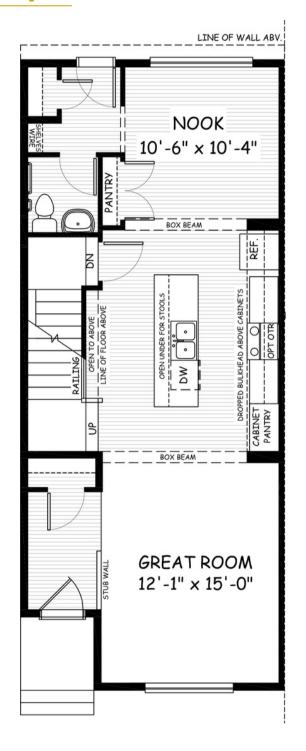

## the Adelaide 2

1489 sq.ft.

MAIN 749 sq.ft.

UPPER 740 sq.ft.

November 2023. Artists's representation, may not be exactly as shown and all dimensions are approximate. All plans/designs are the exclusive property of Douglas Homes Ltd. Prices are subject to change without notice.