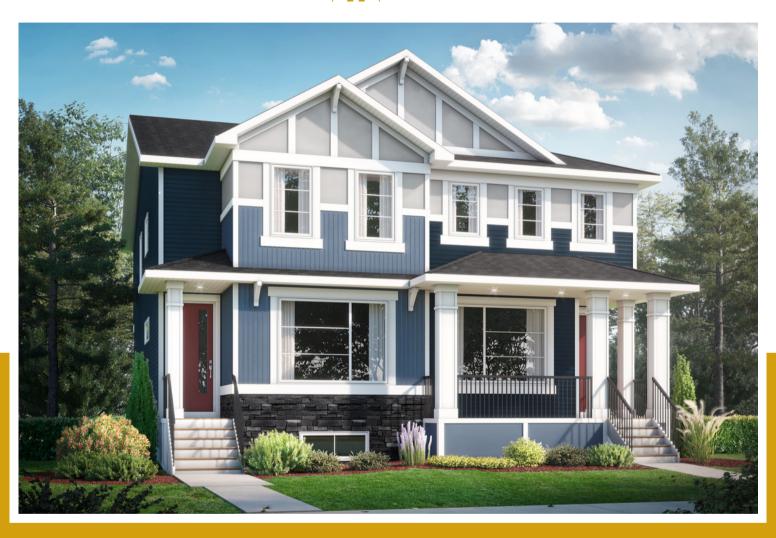

## the Adelaide 2

3 bedrooms

sq.ft. 2.5 bathrooms

18' wide

| NOTES. |  |  |  |
|--------|--|--|--|
|        |  |  |  |
|        |  |  |  |
|        |  |  |  |

NOTEC.

Artists's representation, may not be exactly as shown - all dimensions are approximate. All plans/designs are the exclusive property of Douglas Homes Ltd. Prices are subject to change without notice.