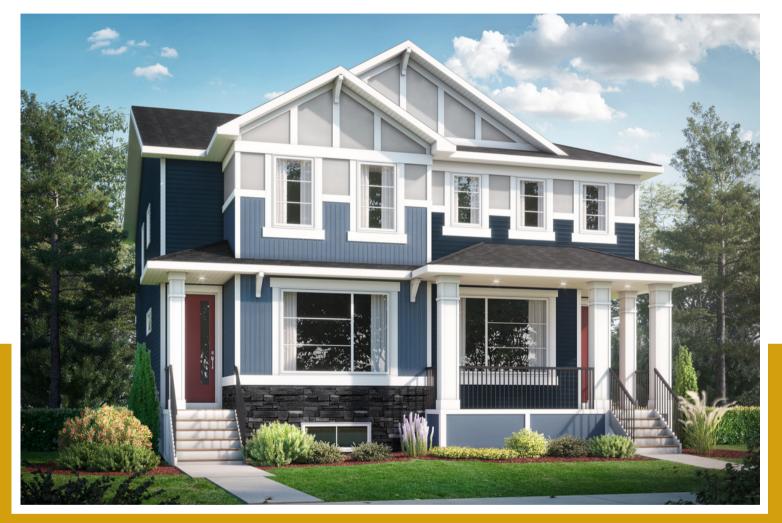

## the Canberra 2

NOTES:

Artists's representation, may not be exactly as shown - all dimensions are approximate. All plans/designs are the exclusive property of Douglas Homes Ltd. Prices are subject to change without notice.

## the Canberra 2

1505 sq.ft.

18' wide 46'-2'' long ←

PERFECT FIT

November 2023. Artists's representation, may not be exactly as shown and all dimensions are approximate. All plans/designs are the exclusive property of Douglas Homes Ltd. Prices are subject to change without notice.