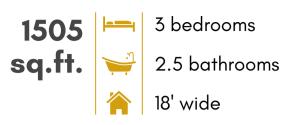

## the Canberra 2

1505 sq.ft.

18' wide 46'-2'' long ←

PERFECT FIT

November 2023. Artists's representation, may not be exactly as shown and all dimensions are approximate. All plans/designs are the exclusive property of Douglas Homes Ltd. Prices are subject to change without notice.