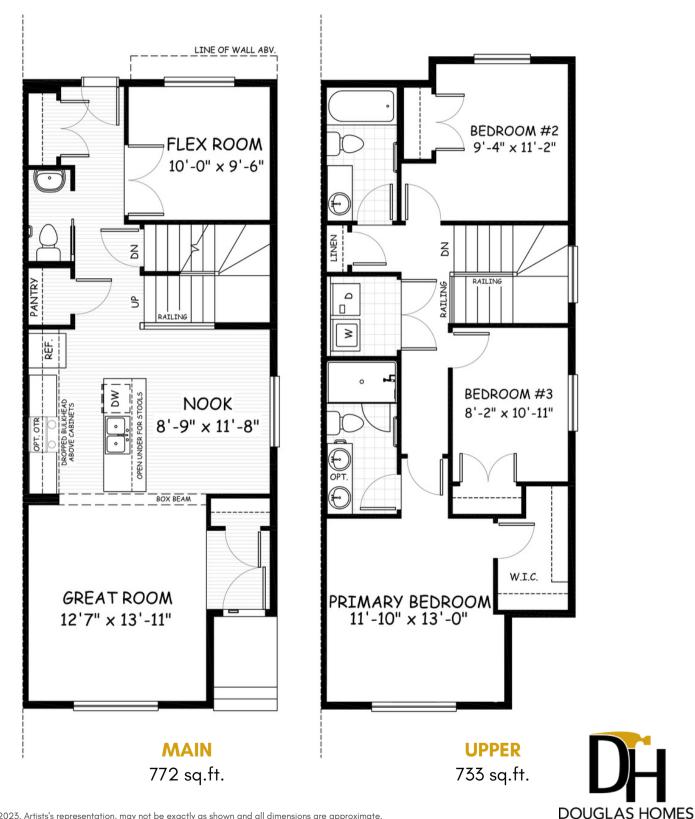

## the Canberra 2

NOTES:

Artists's representation, may not be exactly as shown - all dimensions are approximate. All plans/designs are the exclusive property of Douglas Homes Ltd. Prices are subject to change without notice.

## the Canberra 2

1505 sq.ft.

18' wide 46'-2'' long ←

PERFECT FIT

November 2023. Artists's representation, may not be exactly as shown and all dimensions are approximate. All plans/designs are the exclusive property of Douglas Homes Ltd. Prices are subject to change without notice.