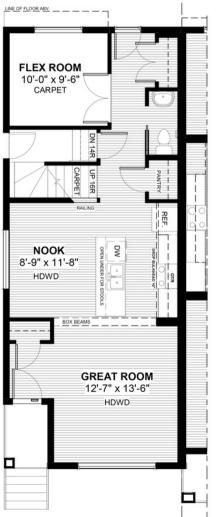

## **FEATURES**

- Duplex (Left Unit)
- 🧹 🛛 Basement Side Entry
- 🗸 🛛 Rear Parking Pad
- 🖌 🛛 Main Floor Flex Room
- 🖌 9' Main Floor Ceiling
- Quartz Countertops
- Eng. Hardwood Main Floor
- Tile Baths/Laundry
- Upper Floor Laundry
- 🖌 🖌 Wrought Iron Railings
- 🧹 Double Sinks to Ensuite