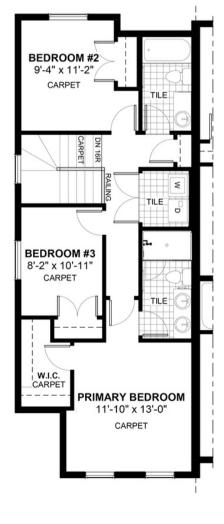

#### **3** bedrooms

2.5 bathrooms

Á

## **FEATURES**

- Duplex (Left Unit)
- 🧹 🛛 Basement Side Entry
- 🗸 🛛 Rear Parking Pad
- 🖌 🛛 Main Floor Flex Room
- 🖌 9' Main Floor Ceiling
- Quartz Countertops
- Eng. Hardwood Main Floor
- Tile Baths/Laundry
- Upper Floor Laundry
- 🖌 🖌 Wrought Iron Railings
- 🧹 Double Sinks to Ensuite