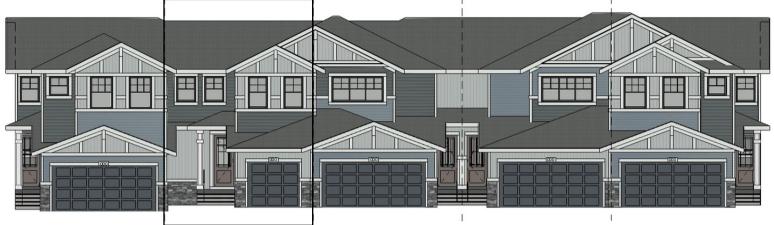

QUICK POSSESSION **FOXFORD 2** 185 Waterford Heath • Waterford, Chestermere **Q** 1319 sq ft **3** bedrooms 2.5 bathrooms 1 **FEATURES** DECK Townhouse No Condo Fees BEDROOM #3 Attached Single Car Garage 10'-0" x 10'-8" GREAT ROOM NOOK BEDROOM #2 12'-7" x 15'-3" 9'-7" x 10'-1" CARPET 9'-7" x 10'-0' CARPET HDWD HDWD 9' Main Floor Ceiling