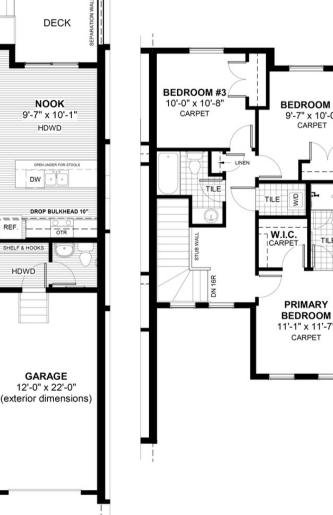

QUICK POSSESSION **FOXFORD 2** 185 Waterford Heath • Waterford, Chestermere **Q** 1319 sq ft **3** bedrooms 2.5 bathrooms 1 **FEATURES** DECK Townhouse No Condo Fees BEDROOM #3 Attached Single Car Garage 10'-0" x 10'-8" GREAT ROOM NOOK BEDROOM #2 12'-7" x 15'-3" 9'-7" x 10'-1" CARPET 9'-7" x 10'-0' CARPET HDWD HDWD 9' Main Floor Ceiling

QN

CARPET

TILE

- Treated Wood Deck
- Quartz Countertops
- Eng. Hardwood Floors
- Upper Floor Laundry
- Built In Hooks & Shelf to Entry

UP 16R

CARPE

48 Z

\*Price includes lot&gst. Price, features & plan are subject to change at any time. All plans/designs are the exclusive property of Douglas Homes Ltd.