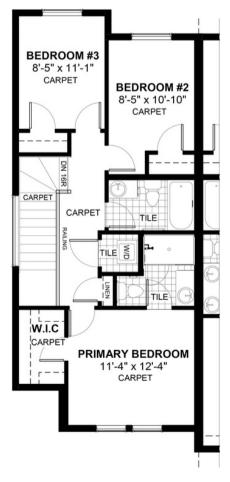

## DARWIN

456 Sora Boulevard SE · Sora, Calgary

LINE OF FLOOR ABOVE

1295 sq ft

3 bedrooms

2.5 bathrooms

18'

## **FEATURES**

- Duplex (Left Unit)
- Basement Side Entry
- Rear Parking Pad
- Full Width Front Porch
- 9' Main Floor Ceiling
- Quartz Countertops
- Upper Floor Laundry
- Eng. Hardwood Main Floor
- Wrought Iron Railing
- Tile Baths and Laundry