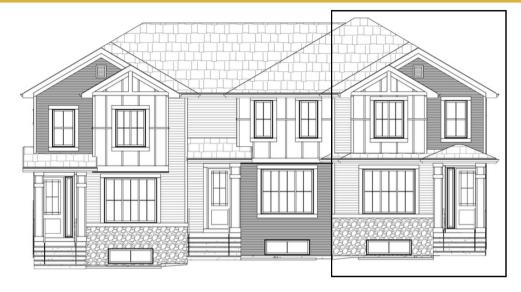

## ST. ANDREWS

39 Lambeau Lane • Lanark Landing, Airdrie

•

1302 sq ft

3 bedrooms

2.5 bathrooms

## **FEATURES**

- Triplex (Right Unit)
- No Condo Fees
- Detached Double Car Garage
- ✓ Basement Side Entry
- ✓ Front Concrete Pad
- ✓ Full Landscaping to Front/Back
- ✓ 9' Main Floor Ceiling
- ✓ Rear Treated Wood Deck
- Quartz Countertops
- Eng. Hardwood Main Floors
- ✓ Upper Floor Laundry
- Electric Fireplace
- ✓ Built-In Desk