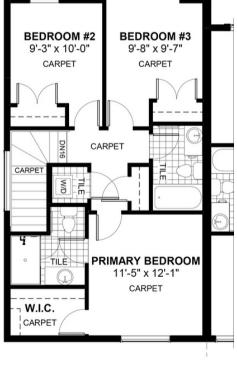

## ST. ANDREWS

39 Lambeau Lane • Lanark Landing, Airdrie

•

1302 sq ft

3 bedrooms

2.5 bathrooms

## **FEATURES**

- Triplex (Right Unit)
- No Condo Fees
- Detached Double Car Garage
- ✓ Basement Side Entry
- ✓ Front Concrete Pad
- ✓ Full Landscaping to Front/Back
- ✓ 9' Main Floor Ceiling
- ✓ Rear Treated Wood Deck
- Quartz Countertops
- Eng. Hardwood Main Floors
- ✓ Upper Floor Laundry
- Electric Fireplace
- ✓ Built-In Desk