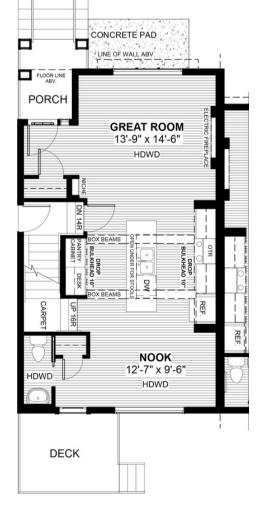

## **FEATURES**

- Triplex (Right Unit)
- No Condo Fees
- Detached Double Car Garage
- ✓ Basement Side Entry
- ✓ Front Concrete Pad
- ✓ Full Landscaping to Front/Back
- ✓ 9' Main Floor Ceiling
- ✓ Rear Treated Wood Deck
- Quartz Countertops
- Eng. Hardwood Main Floors
- ✓ Upper Floor Laundry
- Electric Fireplace
- ✓ Built-In Desk