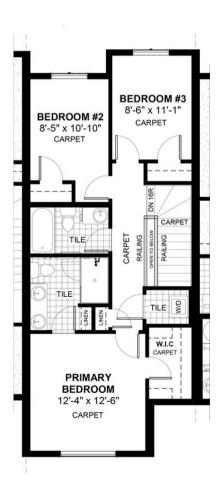

## **INVERNESS**

49 Sora Gate SE • Sora, Calgary

1361 sq ft

3 bedrooms

2.5 bathrooms

18'