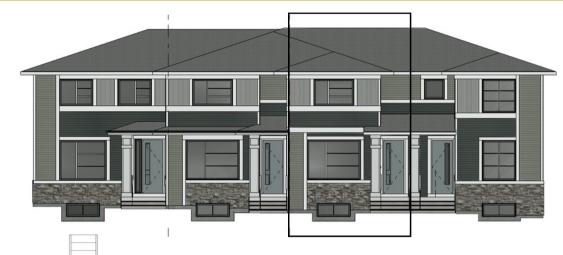

## **INVERNESS**

49 Sora Gate SE · Sora, Calgary

1361 sq ft

3 bedrooms

2.5 bathrooms

18'