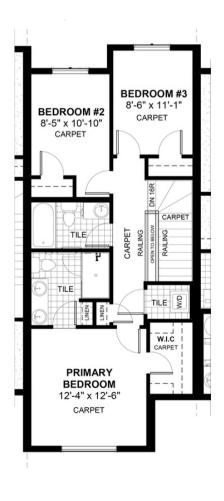

## **INVERNESS**

49 Sora Gate SE · Sora, Calgary

1361 sq ft

3 bedrooms

2.5 bathrooms

18'