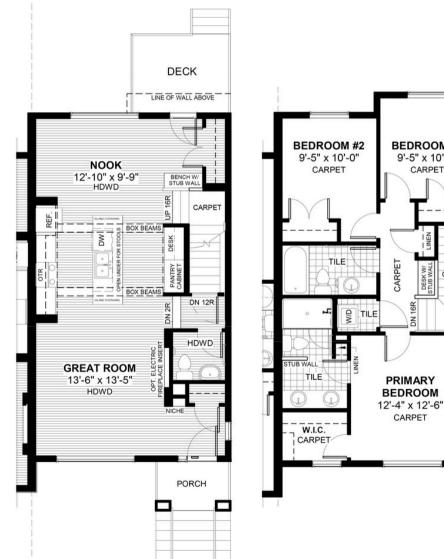

## GLASGOW

341 Waterford Blvd • Waterford, Chestermere

**BEDROOM #3** 

9'-5" x 10'-0"

CARPET

I LEN

DESK W/ STUB WALI

**DN 16R** 

PRIMARY

BEDROOM

CARPET

CARPET

CARPET

## **FEATURES**

- Townhouse End Unit
- No Condo Fees
- Rear Garage
- 9' Main Floor Ceiling
- **Treated Wood Deck**
- Full Landscaping to Front/Back
- Quartz Countertops
- Eng. Hardwood Main Floor
- **Built-In Desks**

ś

Upper Floor Laundry

\*Price includes lot&gst. Price, features & plan are subject to change at any time. All plans/designs are the exclusive property of Douglas Homes Ltd.

www.douglashomes.net | waterford@douglashomes.net | 587.391.7812