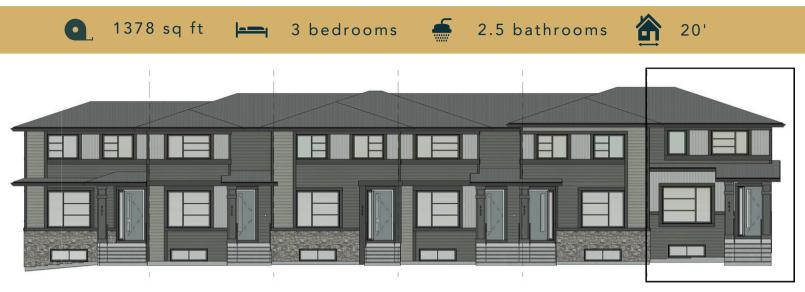

QUICK POSSESSION

## GLASGOW

341 Waterford Blvd • Waterford, Chestermere

**BEDROOM #3** 

9'-5" x 10'-0"

CARPET

I LEN

DESK W/ STUB WALI

**DN 16R** 

## **FEATURES**

- Townhouse End Unit
- No Condo Fees
- Rear Garage
- 9' Main Floor Ceiling
- **Treated Wood Deck**
- Full Landscaping to Front/Back
- Quartz Countertops
- Eng. Hardwood Main Floor
- **Built-In Desks**