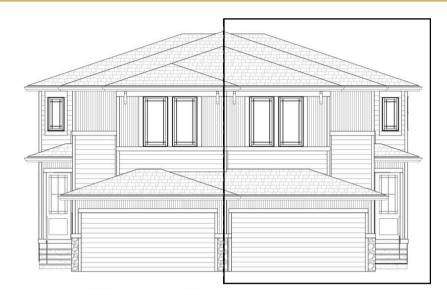

## **BOW**

115 Waterford Manor • Waterford, Chestermere

1600 sq ft

3 bedrooms

2.5 bathrooms

22'

## **FEATURES**

- Duplex (Right Unit)
- Basement Side Entry
- Upper Floor Loft
- ✓ 9' Main Floor Ceiling
- Quartz Countertops
- Eng. Hardwood Main Floors
- ✓ Upper Floor Laundry
- ✓ Double Sinks to Ensuite
- ✓ Walk-in closet
- Electric Fireplace
- ✓ Walk-in Pantry