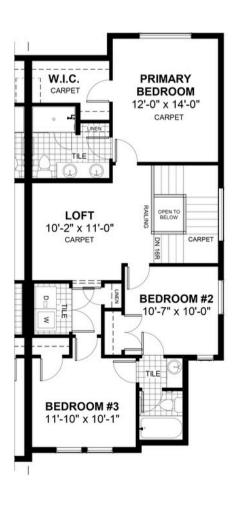

## **FEATURES**

- Duplex (Right Unit)
- Basement Side Entry
- Upper Floor Loft
- ✓ 9' Main Floor Ceiling
- Quartz Countertops
- Eng. Hardwood Main Floors
- ✓ Upper Floor Laundry
- ✓ Double Sinks to Ensuite
- ✓ Walk-in closet
- Electric Fireplace
- ✓ Walk-in Pantry