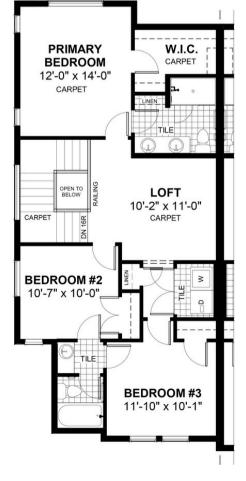

## GREAT ROOM 11'-8" x 13'-10" HDWD 9'-5" x 10'-4" HDWD RAILING OPEN TO ABOVE DROOP BULKHEAD 10' ABOVE 18'-0" x 21'-0" (exterior dimensions)