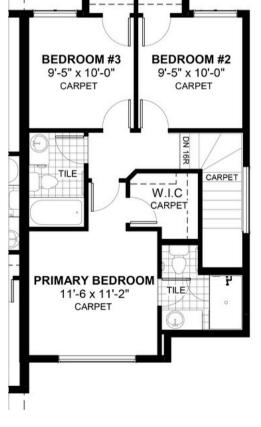

## **BRISBANE**

9 Southborough Lane • Southbow Landing, Cochrane

1179 sq ft

3 bedrooms

2.5 bathrooms

20'

## **FEATURES**

- ✓ Duplex (Right Unit)
- Rear Parking Pad
- ✓ Basement Side Entry
- ✓ 9' Main Floor Ceiling
- ✓ Quartz Countertops
- Electric Fireplace
- Eng. Hardwood Main Floor
- ✓ Full Width Porch
- ✓ Tiles to bath and laundry