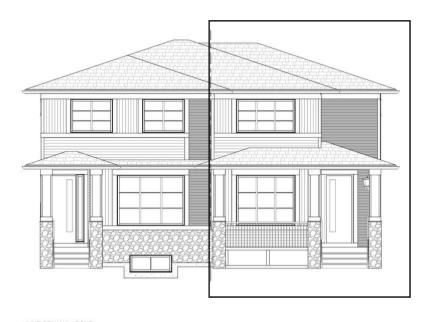

## **BRISBANE**

9 Southborough Lane • Southbow Landing, Cochrane

1179 sq ft

3 bedrooms

2.5 bathrooms

20'

## **FEATURES**

- ✓ Duplex (Right Unit)
- Rear Parking Pad
- ✓ Basement Side Entry
- ✓ 9' Main Floor Ceiling
- ✓ Quartz Countertops
- Electric Fireplace
- Eng. Hardwood Main Floor
- ✓ Full Width Porch
- ✓ Tiles to bath and laundry