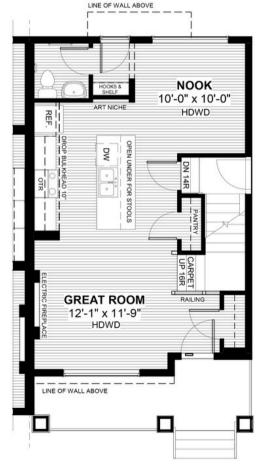

## **BRISBANE**

9 Southborough Lane • Southbow Landing, Cochrane

1179 sq ft

3 bedrooms

2.5 bathrooms

20'

## **FEATURES**

- ✓ Duplex (Right Unit)
- Rear Parking Pad
- ✓ Basement Side Entry
- ✓ 9' Main Floor Ceiling
- ✓ Quartz Countertops
- Electric Fireplace
- Eng. Hardwood Main Floor
- ✓ Full Width Porch
- ✓ Tiles to bath and laundry