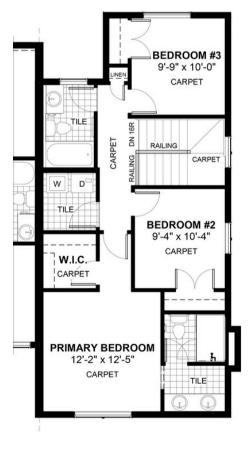

## PORCH FLEX ROOM 9'-9" x 10'-0" CARPET NICHE NOOK 9'-11" x 9'-10" HDWD 12'-7" x 13'-0" HDWD

**DECK** 