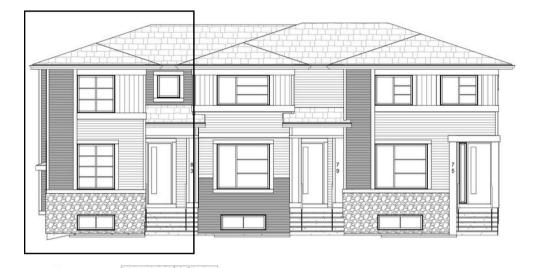

## KINGSTON

83 Lambeau Lane SE • Lanark, Airdrie

1476 sq. ft

3 bedrooms

2.5 bathrooms

20'

## **FEATURES**

- Triplex (Left Unit)
- ✓ No Condo Fees
- ✓ Basement Side Entry
- ✓ Detached Double Car Garage
- ✓ Front Concrete Pad
- ✓ Full Landscaping to Front/Back
- ✓ 9' Main Floor Ceiling
- Rear Treated Wood Deck
- Quartz Countertops
- Eng. Hardwood Main Floors
- ✓ Electric Fireplace
- ✓ Walk in Closet