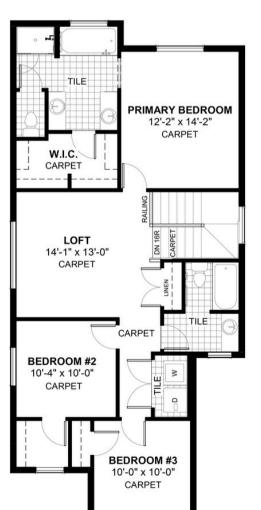

## MADISON 2

148 Sundown Crescent • Sunset Ridge, Cochrane

1768sq ft

3 bedrooms

2.5 bathrooms

24'

12'-6" x 14'-0"

HDWD

## **FEATURES**

- Basement Side Entry
- 9' Main Floor Ceiling
- Quartz Countertops
- Electric Fireplace
- Eng. Hardwood Main Floors
- ✓ Upper Floor Loft
- Upper Floor Laundry
- ✓ Built-In Bench to Entry
- ✓ Double Vanities to Ensuite
- ✓ Walk-in Closet