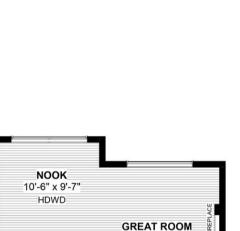

## MADISON 2

148 Sundown Crescent • Sunset Ridge, Cochrane

1768sq ft

3 bedrooms

2.5 bathrooms

24'

12'-6" x 14'-0"

HDWD

UP 16R

HDWD

BENCH

LINE OF

DROP BULKHEAD 10

TILE

GARAGE 19'-0" x 21'-0" (EXTERIOR DIMENSIONS)