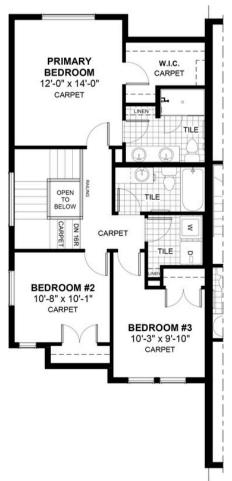

## GREAT ROOM 11'-8" X 13'-10" HDWD 9'-5" X 10'-4" HDWD RALING DROP BULGGEA 16' 2ND FLOOR CANT GARAGE 18'-0" X 20'-0" (exterior dimensions)