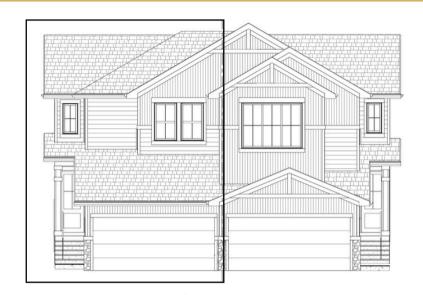

## **PEYTO**

148 Waterford Way • Waterford, Chestermere

1476 sq ft

3 bedrooms

2.5 bathrooms

22'

## **FEATURES**

- Duplex (Left Unit)
- Basement Side Entry
- 9' Main Floor Ceiling
- Quartz Countertops
- Electric Fireplace
- Eng. Hardwood Main Floors
- ✓ Upper Floor Laundry
- ✓ Tile to Baths/Laundry
- ✓ Double Sinks to Ensuite
- ✓ Walk-In Pantry