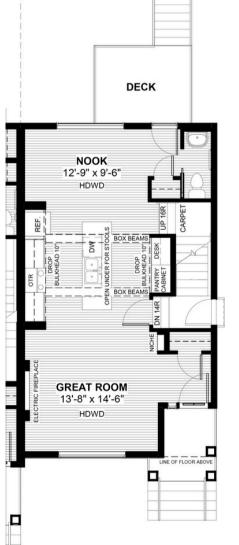

## **FEATURES**

- ✓ Townhouse End Unit
- ✓ No Condo Fees
- ✓ Detached Double Car Garage
- ✓ Full Landscaping to Front/Back
- ✓ 9' Main Floor Ceiling
- Quartz Countertops
- Eng. Hardwood Main Floor
- ✓ Electric Fireplace
- Treated Wood Deck
- ✓ Built-In Desk