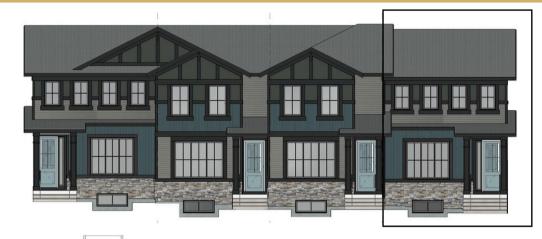

## ST. ANDREWS

69 Sora Gate SE • Sora, Calgary

1291 sq ft

**--**

3 bedrooms

2.5 bathrooms

20'

## **FEATURES**

- ✓ Townhouse End Unit
- ✓ No Condo Fees
- ✓ Detached Double Car Garage
- ✓ Full Landscaping to Front/Back
- ✓ 9' Main Floor Ceiling
- Quartz Countertops
- Eng. Hardwood Main Floor
- ✓ Electric Fireplace
- Treated Wood Deck
- ✓ Built-In Desk