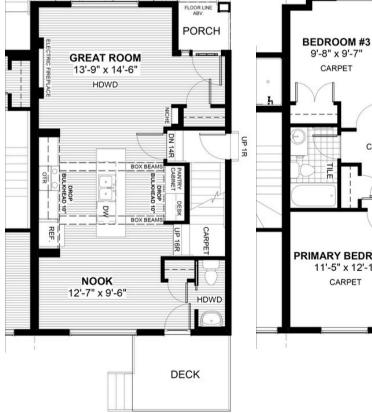

## ST.ANDREWS

71 Lambeau Lane SE • Lanark, Airdrie

1302 sq ft

CONCRETE PAD LINE OF WALL ABV.

3 bedrooms

BEDROOM #2

9'-3" x 10'-0"

CARPET

2.5 bathrooms

20'

## **FEATURES**

- **Triplex**
- No Condo Fees
- Basement Side Entry
- Detached Double Car Garage
- Front Concrete Pad
- Full Landscaping to Front/Back
- 9' Main Floor Ceiling
- Rear Treated Wood Deck
- Quartz Countertops
- Eng. Hardwood Main Floors
- **Electric Fireplace**
- Walk-in Closet