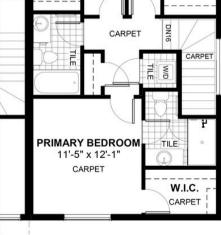

## ST.ANDREWS

71 Lambeau Lane SE • Lanark, Airdrie

1302 sq ft

CONCRETE PAD LINE OF WALL ABV.

3 bedrooms

BEDROOM #2

9'-3" x 10'-0"

CARPET

2.5 bathrooms

20'

## **FEATURES**

- **Triplex**
- No Condo Fees
- Basement Side Entry
- Detached Double Car Garage
- Front Concrete Pad
- Full Landscaping to Front/Back
- 9' Main Floor Ceiling
- Rear Treated Wood Deck
- Quartz Countertops
- Eng. Hardwood Main Floors
- **Electric Fireplace**
- Walk-in Closet