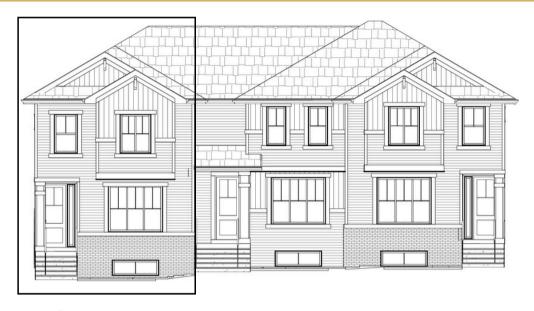

## ST.ANDREWS

71 Lambeau Lane SE • Lanark, Airdrie

1302 sq ft

CONCRETE PAD LINE OF WALL ABV.

3 bedrooms

BEDROOM #2

9'-3" x 10'-0"

CARPET

2.5 bathrooms

20'

## **FEATURES**

- **Triplex**
- No Condo Fees
- Basement Side Entry
- Detached Double Car Garage
- Front Concrete Pad
- Full Landscaping to Front/Back
- 9' Main Floor Ceiling
- Rear Treated Wood Deck
- Quartz Countertops
- Eng. Hardwood Main Floors
- **Electric Fireplace**
- Walk-in Closet