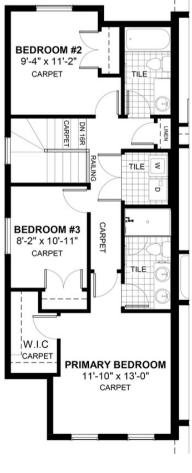

## **FLEX ROOM** 10'-0" x 9'-6" CARPET NOOK DW 8'-9" x 11'-8" HDWD **GREAT ROOM** 12'-7" x 13'-6" HDWD