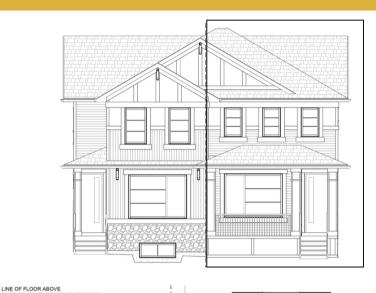

## CANBERRA 2

403 Sora Boulevard SE · Sora, Calgary

1505 sq ft

3 bedrooms

2.5 bathrooms

18'

## **FEATURES**

- Duplex (Left Unit)
- Basement Side Entry
- Rear Parking Pad
- Main Floor Flex Room
- 9' Main Floor Ceiling
- Quartz Countertops
- Eng. Hardwood Main Floor
- Tile Baths/Laundry
- Upper Floor Laundry
- Wrought Iron Railings
- Double Sinks to Ensuite