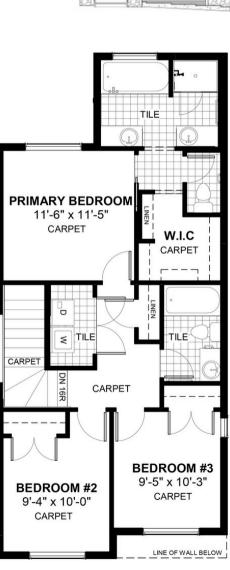

## FERNIE 3

85 Southborough Lane • Southbow Landing, Cochrane

💽 1514 sq ft 🛌 3 bedrooms 揙 2.5 bathrooms 🕯

FLEX ROOM

10'-6" x 9'-9" CARPET

**NOOK** 12'-4" x 9'-5"

HDWD

GREAT ROOM 13'-7" x 14'-6"

HDWD

**DECK** 

LINE OF WALL ABOVE

LINE OF WALL ABOVE