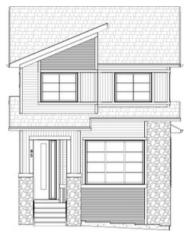

## FERNIE 3

85 Southborough Lane • Southbow Landing, Cochrane

💽 1514 sq ft 🛌 3 bedrooms 揙 2.5 bathrooms 🕯

FLEX ROOM

10'-6" x 9'-9" CARPET

**NOOK** 12'-4" x 9'-5"

HDWD

GREAT ROOM 13'-7" x 14'-6"

## **FEATURES**

- **†** c
  - **Corner Lot**
- $\bigstar$ 
  - Rear Garage
- Basement Side Entry

20'

- ✓ Treated Wood deck
- 9' Main Floor Ceiling
- Quartz Countertops
- Electric Fireplace
- Eng. Hardwood Main Floor
- ✓ Double Vanities to Ensuite
- Tiles to bath and laundry
- ✓ Main Floor Flex room