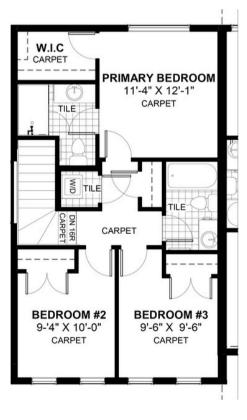

## **MELBOURNE**

21 Southborough Lane • Southbow Landing, Cochrane

9

1287 sq ft

--

3 bedrooms

2.5 bathrooms

20'

## NOOK 12'-8" X 9'-6" HDWD CARPET BOX BEAM BULKHEND OFF WALL ABOVE REF. OTR CARPET OTR BULKHEND OVERHAND OVE