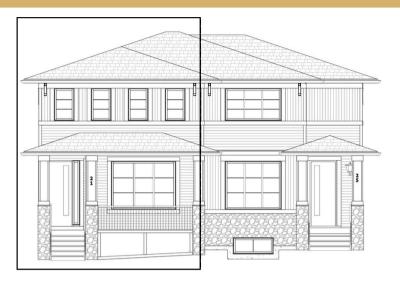

## **MELBOURNE**

21 Southborough Lane • Southbow Landing, Cochrane

9

1287 sq ft

--

3 bedrooms

2.5 bathrooms

20'

## **FEATURES**

- Duplex (Left Unit)
- Rear Parking Pad
- ✓ Basement Side Entry
- ✓ Full Width Porch
- 9' Main Floor Ceiling
- Quartz Countertops
- Electric Fireplace
- Eng. Hardwood Main Floor
- ✓ Tiles to Bath and Laundry
- ✓ Walk-in Closet