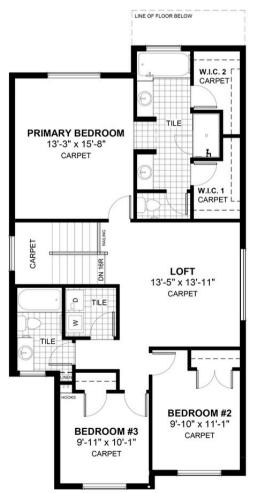

**NOOK** 11'-6" x 10'-0"

HDWD

MILT-IN

DROP BULKHEAD 10

GARAGE

21'-0" x 21'-0" (exterior dimensions)

ŔĒĒ.

TILE

BEDROOM [FLEX ROOM] 10'-5" x 10'-3"

CARPET

**--**

4 bedrooms

3 bathrooms

26'