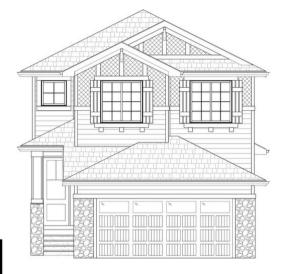

## **MOUNT RUNDLE**

103 Sundown Crescent • Sunset Ridge, Cochrane

0

DECK

GREAT ROOM 13'-6" x 15'-6"

HDWD

HDWD

2034 sq ft

BEDROOM [FLEX ROOM] 10'-5" x 10'-3"

CARPET

**--**

4 bedrooms

3 bathrooms

26'

## **FEATURES**

- 9'-0" Walk-Out Basement
- 9' Main Floor Ceiling
- Quartz Countertops
- Electric Fireplace
- Treated Wood Deck
- Eng. Hardwood Main Floors
- ✓ Upper floor Loft
- Main Floor Bedroom
- Built-in Bench to Entrance
- Double Vanities to Ensuite
- ✓ Walk-in Closets