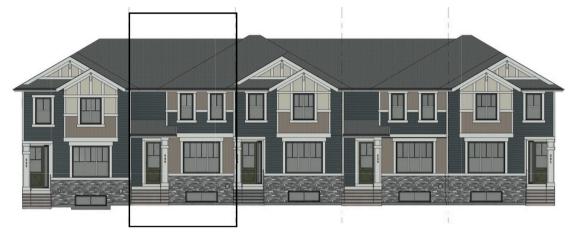

## **TROON**

349 Waterford Blvd • Waterford, Chestermere

1180 sq ft

3 bedrooms

2.5 bathrooms

20'

## **FEATURES**

- ✓ Townhouse
- ✓ No Condo Fees
- Rear Garage
- 9' Main Floor Ceiling
- ✓ Treated Wood Deck
- ✓ Full Landscaping to Front/Back
- ✓ Quartz Countertops
- Eng. Hardwood Main Floor
- ✓ Built-In Hooks & Shelf to Rear
- ✓ Walk-In Closet