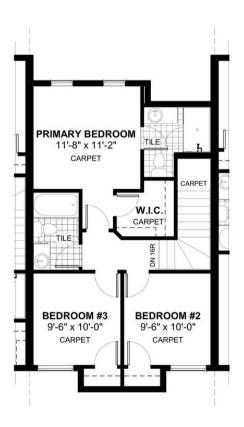

## **TROON**

349 Waterford Blvd • Waterford, Chestermere

1180 sq ft

3 bedrooms

2.5 bathrooms

20'