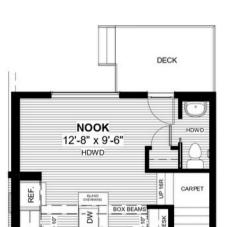

| NOT | ES |  |  |
|-----|----|--|--|
|     |    |  |  |
|     |    |  |  |
|     |    |  |  |
|     |    |  |  |
|     |    |  |  |
|     |    |  |  |
|     |    |  |  |
|     |    |  |  |

GREAT ROOM 13'-8" x 14'-6" HDWD

CONCRETE PAD

PORCH

| W.I.C.<br>CARPET                                                                                                                                                                                                                                                                                                                                                                                                                                                                                                                                                                                                                                                                                                                                                                                                                                                                                                                                                                                                                                                                                                                                                                                                                                                                                                                                                                                                                                                                                                                                                                                                                                                                                                                                                                                                                                                                                                                                                                                                                                                                                                              |
|-------------------------------------------------------------------------------------------------------------------------------------------------------------------------------------------------------------------------------------------------------------------------------------------------------------------------------------------------------------------------------------------------------------------------------------------------------------------------------------------------------------------------------------------------------------------------------------------------------------------------------------------------------------------------------------------------------------------------------------------------------------------------------------------------------------------------------------------------------------------------------------------------------------------------------------------------------------------------------------------------------------------------------------------------------------------------------------------------------------------------------------------------------------------------------------------------------------------------------------------------------------------------------------------------------------------------------------------------------------------------------------------------------------------------------------------------------------------------------------------------------------------------------------------------------------------------------------------------------------------------------------------------------------------------------------------------------------------------------------------------------------------------------------------------------------------------------------------------------------------------------------------------------------------------------------------------------------------------------------------------------------------------------------------------------------------------------------------------------------------------------|
|                                                                                                                                                                                                                                                                                                                                                                                                                                                                                                                                                                                                                                                                                                                                                                                                                                                                                                                                                                                                                                                                                                                                                                                                                                                                                                                                                                                                                                                                                                                                                                                                                                                                                                                                                                                                                                                                                                                                                                                                                                                                                                                               |
| N 191 |
| BEDROOM #2<br>9'-2" x 10'-0"<br>CARPET                                                                                                                                                                                                                                                                                                                                                                                                                                                                                                                                                                                                                                                                                                                                                                                                                                                                                                                                                                                                                                                                                                                                                                                                                                                                                                                                                                                                                                                                                                                                                                                                                                                                                                                                                                                                                                                                                                                                                                                                                                                                                        |
|                                                                                                                                                                                                                                                                                                                                                                                                                                                                                                                                                                                                                                                                                                                                                                                                                                                                                                                                                                                                                                                                                                                                                                                                                                                                                                                                                                                                                                                                                                                                                                                                                                                                                                                                                                                                                                                                                                                                                                                                                                                                                                                               |