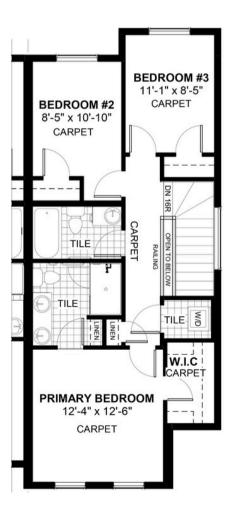

## **ADELAIDE**

126 Sora Gardens SE • Sora, Calgary

1364 sq ft

3 bedrooms

2.5 bathrooms

18'

## **FEATURES**

- Duplex (Right Unit)
- Basement Side Entry
- Rear Parking Pad
- ✓ 9' Main Floor Ceiling
- Quartz Countertops
- Eng. Hardwood Main Floors
- ✓ Large Kitchen Island
- ✓ Upper Floor Laundry
- ✓ Tile to Baths/Laundry
- ✓ Double Sinks to Ensuite