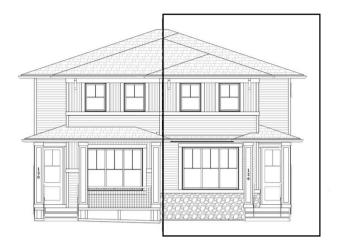

## **ADELAIDE**

126 Sora Gardens SE • Sora, Calgary

1364 sq ft

3 bedrooms

2.5 bathrooms

18'

## **FEATURES**

- Duplex (Right Unit)
- Basement Side Entry
- Rear Parking Pad
- ✓ 9' Main Floor Ceiling
- Quartz Countertops
- Eng. Hardwood Main Floors
- ✓ Large Kitchen Island
- ✓ Upper Floor Laundry
- ✓ Tile to Baths/Laundry
- ✓ Double Sinks to Ensuite