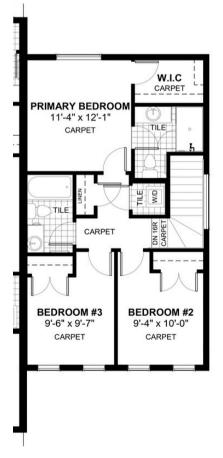

## **MELBOURNE**

55 Agate Road • Greystone, Cochrane

1287 sq ft

3 bedrooms

2.5 bathrooms

20'