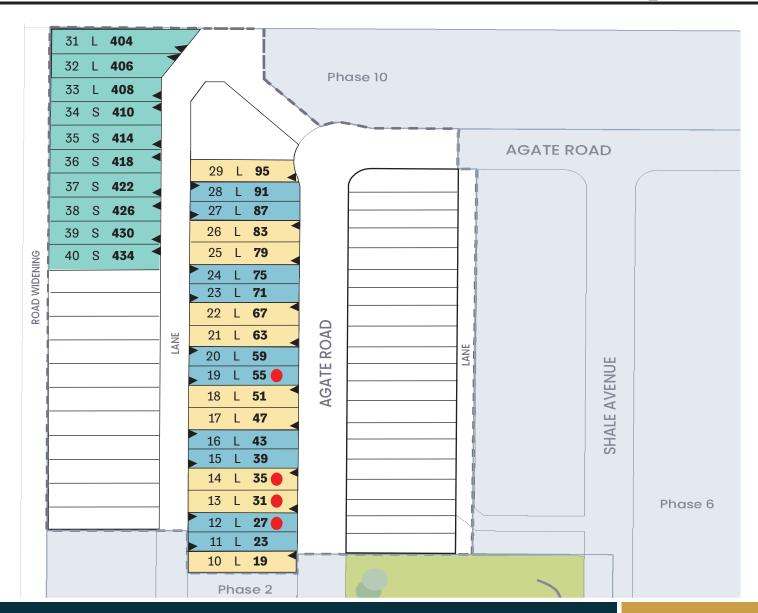

## **Phase 7 Lot Map**

## **Lot Legend**

Single Family - Laned

Duplex - Front Garage

Duplex - Laned

## **Lot Details**

**31** - Lot Number

**L** - Lot Grade

**404** - Municipal Address

Driveway Location

- SOLD

## **Lot Grade Legend**

**L -** Level

S - Sunshine

NOT TO SCALE: Artist's representationlot map may not be exactly as shown and all dimensions/details are approximate and may be subject to change without notice.